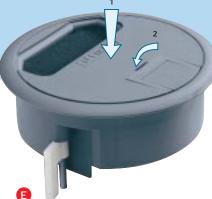

Standard Quick Fit Grommet - EG0010

Cleaner's Grommet - EG0020 Follow installation instructions A and B opposite

Cleaner's Grommet - EG0020 Complete with single socket outlet. Remove the lid as in A. To fit lid - slide into lug holes, push down to fix and close handle.

### Dimensions...

Standard Quick Fit Grommet - EG0010 Cleaner's Grommet - EG0020

Floor Panel Cut-Out Diameter

Push down the lid to close. If the grommet is not in use replace the cable access insert.