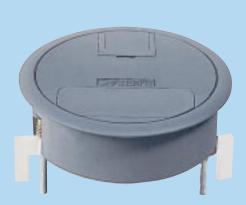

Standard Quick Fit Grommet - EG0010

Cleaner's Grommet - EG0020 Follow installation instructions A and B opposite

Cleaner's Grommet - EG0020 Complete with single socket outlet. Remove the lid as in A. To fit lid - slide into lug holes, push down to fix and close handle.