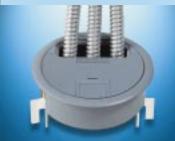

Standard Quick Fit Grommet - EG0010

Cleaner's Grommet - EG0020 Follow installation instructions A and B opposite

Cleaner's Grommet - EG0020 Complete with single socket outlet. Remove the lid as in A. To fit lid - slide into lug holes, push down to fix and close handle.

### Dimensions...

Standard Quick Fit Grommet - EG0010 Cleaner's Grommet - EG0020

Floor Panel Cut-Out Diameter

Push down the lid to close. If the grommet is not in use replace the cable access insert.