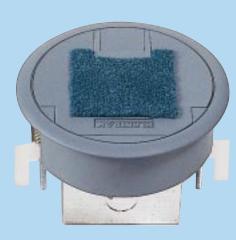

### Dimensions...

Standard Quick Fit Grommet - EG0010 Cleaner's Grommet - EG0020

Floor Panel Cut-Out Diameter

Push down the lid to close. If the grommet is not in use replace the cable access insert.