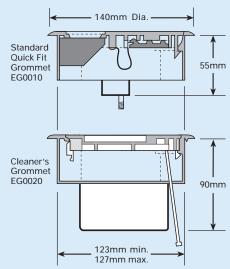

### Dimensions...

Standard Quick Fit Grommet - EG0010 Cleaner's Grommet - EG0020

Floor Panel Cut-Out Diameter

Push down the lid to close. If the grommet is not in use replace the cable access insert.