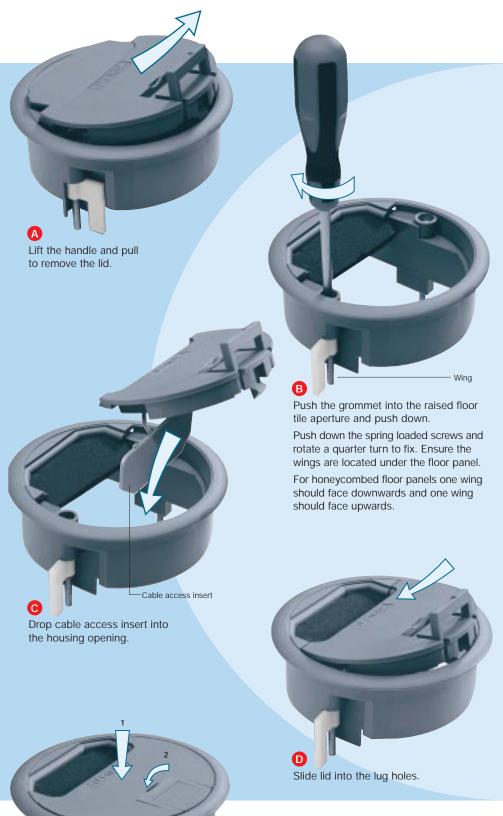

Standard Quick Fit Grommet - EG0010

Cleaner's Grommet - EG0020 Follow installation instructions A and B opposite

Cleaner's Grommet - EG0020 Complete with single socket outlet. Remove the lid as in A. To fit lid - slide into lug holes, push down to fix and close handle.

## Installation...

### Dimensions...

Standard Quick Fit Grommet - EG0010 Cleaner's Grommet - EG0020

Floor Panel Cut-Out Diameter

Push down the lid to close. If the grommet is not in use replace the cable access insert.