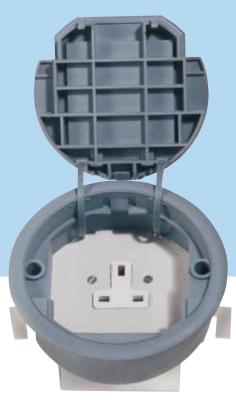

Standard Quick Fit Grommet - EG0010

Cleaner's Grommet - EG0020 Follow installation instructions A and B opposite

Cleaner's Grommet - EG0020 Complete with single socket outlet. Remove the lid as in A. To fit lid - slide into lug holes, push down to fix and close handle.