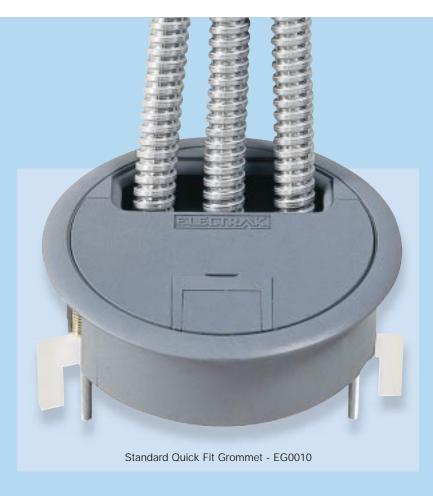

Standard Quick Fit Grommet - EG0010

Cleaner's Grommet - EG0020 Follow installation instructions A and B opposite

Cleaner's Grommet - EG0020 Complete with single socket outlet. Remove the lid as in A. To fit lid - slide into lug holes, push down to fix and close handle.

#### Features...

- Quick fit installation from floor tile fixing to cable deployment
- The grommet can be simply secured by pushing down the spring-loaded screws and rotating it a quarter turn
- Manufactured from hard wearing durable Nylon 6 in Grey RAL 7012 as standard (alternative colours available as special order)
- Allows simple access for services under floor to workstations of all kinds
- The ELECTRAK QUICK FIT GROMMET'S unique design can accommodate all cable types or three metal conduits up to a 20mm diameter or 25mm without foam